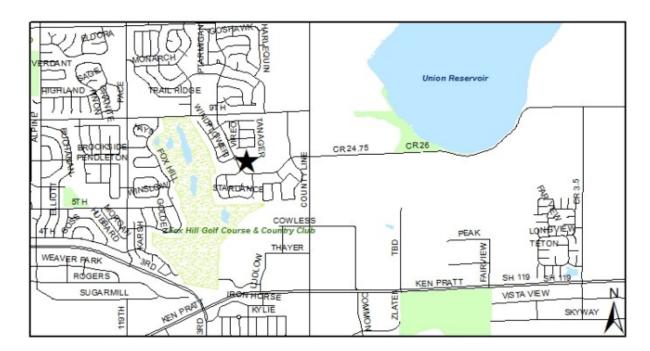

#### LOCATION MAP:

#### Fox Meadows Neighborhood Park

Project #: **PRO140** Funding Status: **Funded** Amendment Date: **10/24/2023**